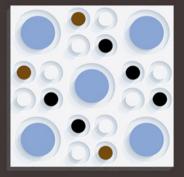

# DIGITAL WALL & FOOR TILE 200X300 MM | 300X300 MM

**Celebrate with Style...** 