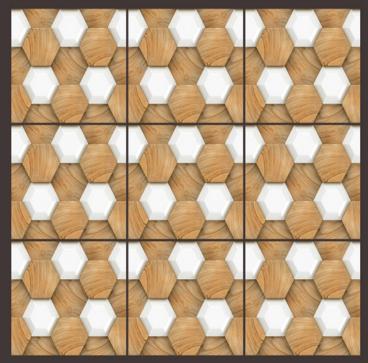

# DIGITAL WALL & FOOR TILE 200X300 MM | 300X300 MM

**Celebrate with Style...** 