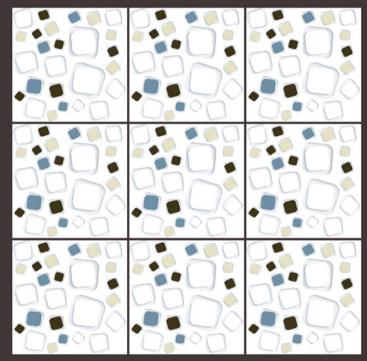

# DIGITAL WALL & FOOR TILE 200X300 MM | 300X300 MM

**Celebrate with Style...** 

# Digital Floor Tile 300x300MM





# Digital Floor Tile 300x300MM





# Digital Floor Tile 300x300MM





# Digital Floor Tile 300x300MM







### Digital Floor Tile 300x300MM





### Digital Floor Tile 300x300MM





# Digital Floor Tile 300x300MM





# Digital Floor Tile 300x300MM





# Digital Floor Tile 300x300MM





# Digital Floor Tile 300x300MM





# Digital Floor Tile 300x300MM





# Digital Floor Tile 300x300MM





# Digital Floor Tile 300x300MM





# Digital Floor Tile 300x300MM





## Digital Floor Tile 300x300MM





## Digital Floor Tile 300x300MM





# Digital Floor Tile 300x300MM







### Digital Floor Tile 300x300MM







Digital Floor Tile 300x300MM





# Digital Floor Tile 300x300MM





# Digital Floor Tile 300x300MM





### Digital Floor Tile 300x300MM





# Digital Floor Tile 300x300MM





### Digital Floor Tile 300