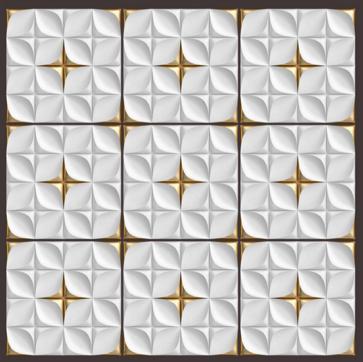

# DIGITAL WALL & FOOR TILE 200X300 MM | 300X300 MM

**Celebrate with Style...** 