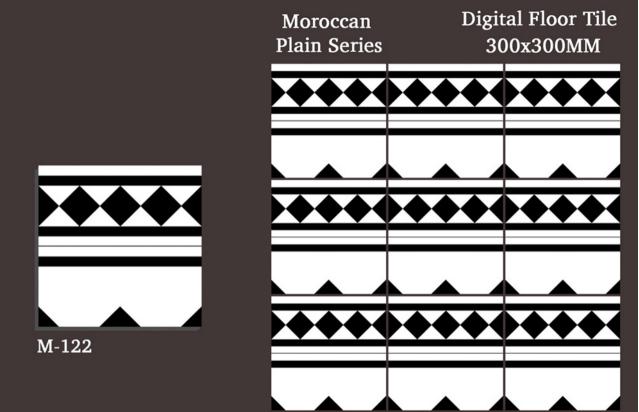

# Digital Floor Tile 300x300MM

Moroccan Plain Series

Moroccan Plain Series

#### Moroccan Plain Series

## Moroccan Plain Series

Moroccan Plain Ser<u>ies</u>

Moroccan Plain Series

Digital Floor Tile 300x300MM

Moroccan Plain Series