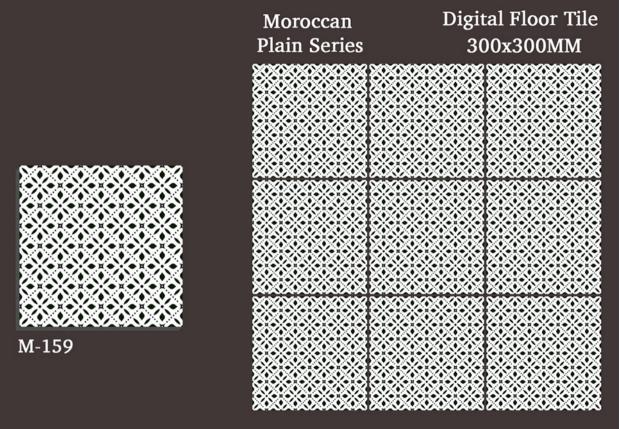

# Digital Floor Tile 300x300MM

Moroccan Plain Series

Moroccan Plain Series

## Moroccan Plain Series

Moroccan Plain Ser<u>ies</u>

Moroccan Plain Series

Digital Floor Tile 300x300MM

Moroccan Plain Series

#### Moroccan Plain Series

Moroccan Plain Series

Digital Floor Tile 300x300MM

Digital Floor Tile 300x300MM

Moroccan Plain Series