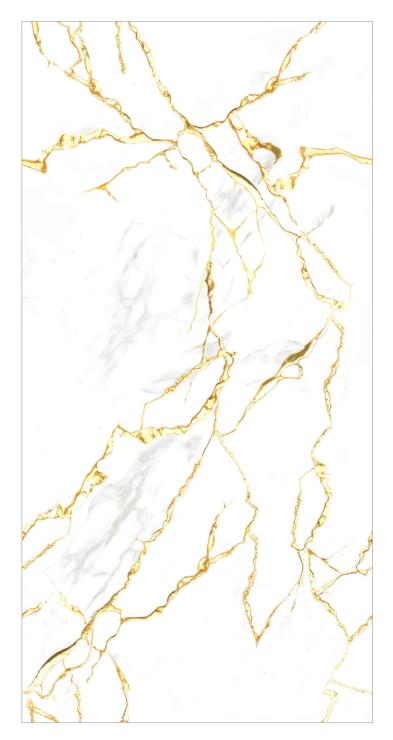

#### **HENLY GOLD**

SIZE: **600X1200MM** 

FINISH: **ENDLESS** 

#### **LEORENT GOLD**

SIZE:

600X1200MM

FINISH: **ENDLESS** 

RANDOM: