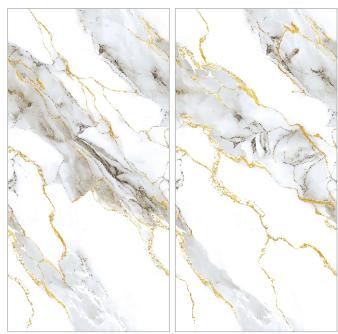

GREY**





SIZE:

600X1200MM

FINISH: **ENDLESS** 

RANDOM:





#### **EQUADOR BLUE**





SIZE: **600X1200MM** 

FINISH: **ENDLESS** 







## **FLUID BLACK**





SIZE: **600X1200MM** 

FINISH: **ENDLESS** 





#### **FURIANO ALLOY**





SIZE: **600X1200MM** 

FINISH: **ENDLESS** 





#### **GLAMORA METAL**





SIZE: **600X1200MM** 

FINISH: **ENDLESS** 



**GLAMORA METAL** 





#### **HENLY GOLD**





SIZE: **600X1200MM** 

FINISH: **ENDLESS** 





#### **JASPER WHITE**





SIZE: **600X1200MM** 

FINISH: **ENDLESS** 





#### **JIZZE WHITE**





SIZE: **600X1200MM** 

FINISH: **ENDLESS** 

RANDOM:







## **KOSHI BLANCO**





SIZE: **600X1200MM** 

FINISH: **ENDLESS** 





#### **LEORENT GOLD**





SIZE:

600X1200MM

FINISH: **ENDLESS** 

RANDOM:





## MISHOL GREY





SIZE: **600X1200MM** 

FINISH: **ENDLESS** 







#### **PESARA GOLD**





SIZE: **600X1200MM** 

FINISH: **ENDLESS** 





## **SAYLOR GOLDEN**





SIZE: **600X1200MM** 

FINISH: **ENDLESS** 

RANDOM:





#### **VELMO SLEEK**





SIZE:

600X1200MM

FINISH: **ENDLESS**