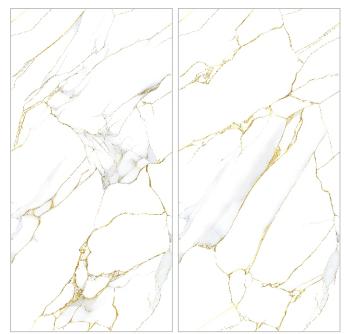

ID BLACK**





SIZE: **600X1200MM** 

FINISH: **ENDLESS** 





#### **FURIANO ALLOY**





SIZE: **600X1200MM** 

FINISH: **ENDLESS** 





#### **GLAMORA METAL**





SIZE: **600X1200MM** 

FINISH: **ENDLESS** 



**GLAMORA METAL** 





#### **HENLY GOLD**





SIZE: **600X1200MM** 

FINISH: **ENDLESS** 





#### **JASPER WHITE**





SIZE: **600X1200MM** 

FINISH: **ENDLESS** 





#### **JIZZE WHITE**





SIZE: **600X1200MM** 

FINISH: **ENDLESS** 

RANDOM:







## **KOSHI BLANCO**





SIZE: **600X1200MM** 

FINISH: **ENDLESS** 





#### **LEORENT GOLD**





SIZE:

600X1200MM

FINISH: **ENDLESS** 

RANDOM:





## MISHOL GREY





SIZE: **600X1200MM** 

FINISH: **ENDLESS** 







#### **PESARA GOLD**





SIZE: **600X1200MM** 

FINISH: **ENDLESS** 





## **SAYLOR GOLDEN**





SIZE: **600X1200MM** 

FINISH: **ENDLESS** 

RANDOM:





#### **VELMO SLEEK**





SIZE:

600X1200MM

FINISH: **ENDLESS**