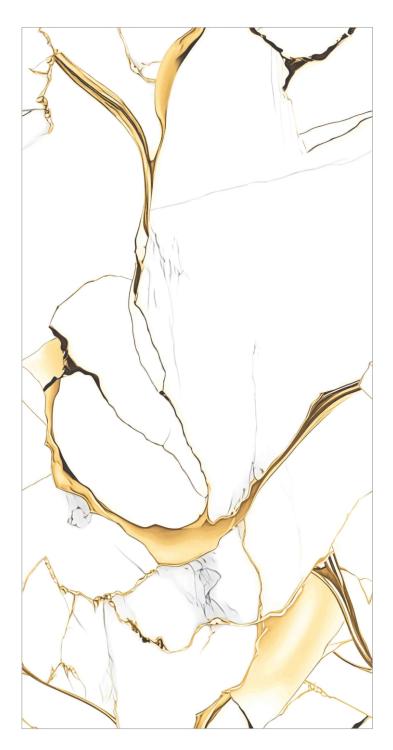

#### **HENLY GOLD**

SIZE: **600X1200MM** 

FINISH: **ENDLESS** 

#### **LEORENT GOLD**

SIZE:

600X1200MM

FINISH: **ENDLESS** 

RANDOM: