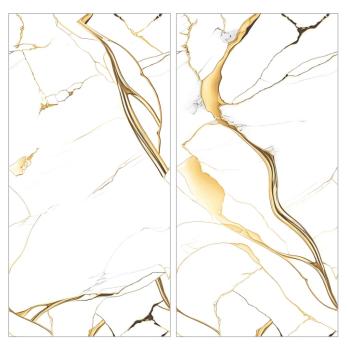

DOR BLUE**





SIZE: **600X1200MM** 

FINISH: **ENDLESS** 







## **FLUID BLACK**





SIZE: **600X1200MM** 

FINISH: **ENDLESS** 





#### **FURIANO ALLOY**





SIZE: **600X1200MM** 

FINISH: **ENDLESS** 





#### **GLAMORA METAL**





SIZE: **600X1200MM** 

FINISH: **ENDLESS** 



**GLAMORA METAL** 





#### **HENLY GOLD**





SIZE: **600X1200MM** 

FINISH: **ENDLESS** 





#### **JASPER WHITE**





SIZE: **600X1200MM** 

FINISH: **ENDLESS** 





#### **JIZZE WHITE**





SIZE: **600X1200MM** 

FINISH: **ENDLESS** 

RANDOM:







## **KOSHI BLANCO**





SIZE: **600X1200MM** 

FINISH: **ENDLESS** 





#### **LEORENT GOLD**





SIZE:

600X1200MM

FINISH: **ENDLESS** 

RANDOM:





## MISHOL GREY





SIZE: **600X1200MM** 

FINISH: **ENDLESS** 







#### **PESARA GOLD**





SIZE: **600X1200MM** 

FINISH: **ENDLESS** 





## **SAYLOR GOLDEN**





SIZE: **600X1200MM** 

FINISH: **ENDLESS** 

RANDOM:





#### **VELMO SLEEK**





SIZE:

600X1200MM

FINISH: **ENDLESS**