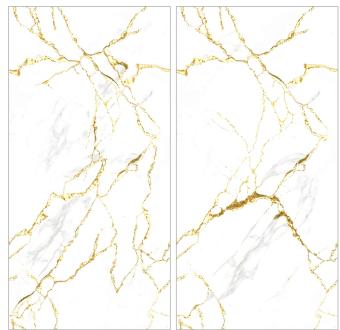

00X1200MM** 

FINISH: **ENDLESS** 



**DAZZY WHITE** 





#### **ENTRIA GREY**





SIZE:

600X1200MM

FINISH: **ENDLESS** 

RANDOM:





#### **EQUADOR BLUE**





SIZE: **600X1200MM** 

FINISH: **ENDLESS** 







## **FLUID BLACK**





SIZE: **600X1200MM** 

FINISH: **ENDLESS** 





#### **FURIANO ALLOY**





SIZE: **600X1200MM** 

FINISH: **ENDLESS** 





#### **GLAMORA METAL**





SIZE: **600X1200MM** 

FINISH: **ENDLESS** 



**GLAMORA METAL** 





#### **HENLY GOLD**





SIZE: **600X1200MM** 

FINISH: **ENDLESS** 





#### **JASPER WHITE**





SIZE: **600X1200MM** 

FINISH: **ENDLESS** 





#### **JIZZE WHITE**





SIZE: **600X1200MM** 

FINISH: **ENDLESS** 

RANDOM:







## **KOSHI BLANCO**





SIZE: **600X1200MM** 

FINISH: **ENDLESS** 





#### **LEORENT GOLD**





SIZE:

600X1200MM

FINISH: **ENDLESS** 

RANDOM:





## MISHOL GREY





SIZE: **600X1200MM** 

FINISH: **ENDLESS** 







#### **PESARA GOLD**





SIZE: **600X1200MM** 

FINISH: **ENDLESS** 





## **SAYLOR GOLDEN**





SIZE: **600X1200MM** 

FINISH: **ENDLESS** 

RANDOM:





#### **VELMO SLEEK**





SIZE:

600X1200MM

FINISH: **ENDLESS**