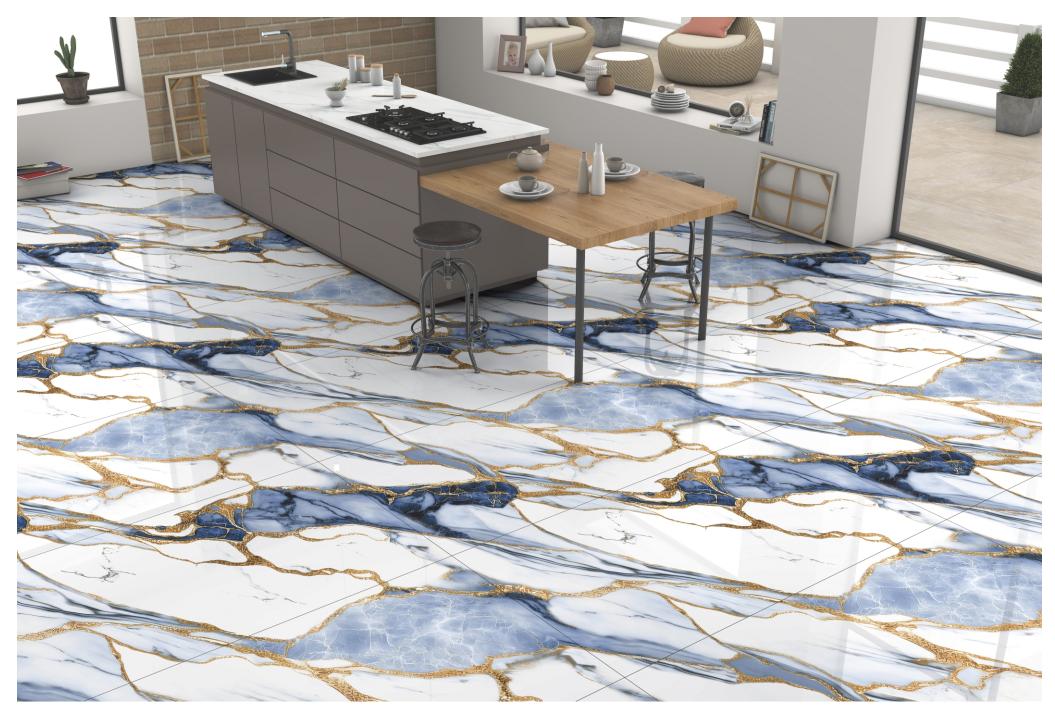

#### **EQUADOR BLUE**

SIZE: **600X1200MM** 

FINISH: **ENDLESS** 

#### **APPLICATION AREA**

Tiles made surfaces which are adorn your space and stable in any condition and also easy to applicable anywhere we can call that is a timeless beauty

Restaurant &

000 🗆 Industry