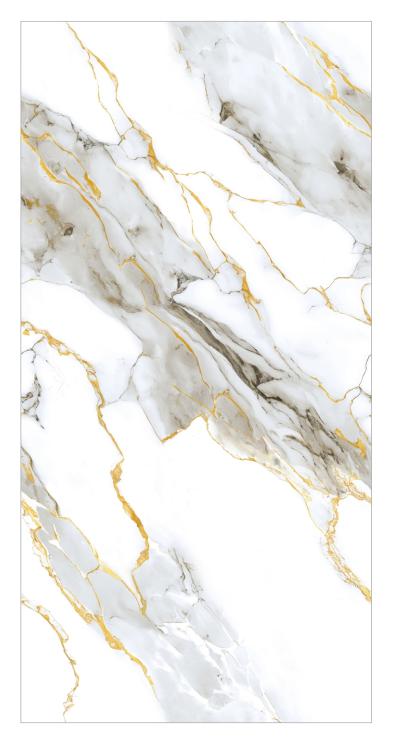

#### **ENTRIA GREY**

SIZE:

600X1200MM

FINISH: **ENDLESS** 

RANDOM:

## MISHOL GREY

SIZE: **600X1200MM** 

FINISH: **ENDLESS** 