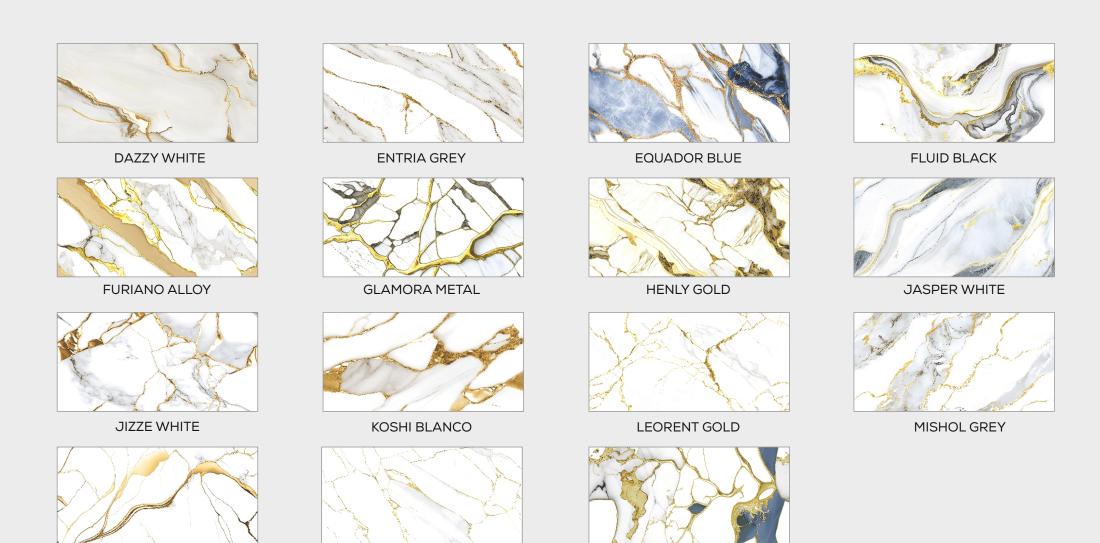

# PRODUCT INDEX

**VELMO SLEEK** 

SAYLOR GOLDEN

#### **DAZZY WHITE**

SIZE: **600X1200MM** 

FINISH: **ENDLESS** 

**DAZZY WHITE** 

#### **ENTRIA GREY**

SIZE:

600X1200MM

FINISH: **ENDLESS** 

RANDOM:

#### **EQUADOR BLUE**

SIZE: **600X1200MM** 

FINISH: **ENDLESS** 

## **FLUID BLACK**

SIZE: **600X1200MM** 

FINISH: **ENDLESS** 

#### **FURIANO ALLOY**

SIZE: **600X1200MM** 

FINISH: **ENDLESS** 

#### **GLAMORA METAL**

SIZE: **600X1200MM** 

FINISH: **ENDLESS** 

**GLAMORA METAL** 

#### **HENLY GOLD**

SIZE: **600X1200MM** 

FINISH: **ENDLESS** 

#### **JASPER WHITE**

SIZE: **600X1200MM** 

FINISH: **ENDLESS** 

#### **JIZZE WHITE**

SIZE: **600X1200MM** 

FINISH: **ENDLESS** 

RANDOM:

## **KOSHI BLANCO**

SIZE: **600X1200MM** 

FINISH: **ENDLESS** 

#### **LEORENT GOLD**

SIZE:

600X1200MM

FINISH: **ENDLESS** 

RANDOM:

## MISHOL GREY

SIZE: **600X1200MM** 

FINISH: **ENDLESS** 