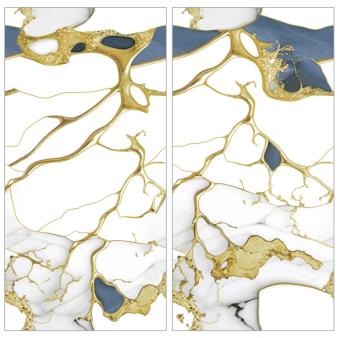

Y**





SIZE: **600X1200MM** 

FINISH: **ENDLESS** 





#### **GLAMORA METAL**





SIZE: **600X1200MM** 

FINISH: **ENDLESS** 



**GLAMORA METAL** 





#### **HENLY GOLD**





SIZE: **600X1200MM** 

FINISH: **ENDLESS** 





#### **JASPER WHITE**





SIZE: **600X1200MM** 

FINISH: **ENDLESS** 





#### **JIZZE WHITE**





SIZE: **600X1200MM** 

FINISH: **ENDLESS** 

RANDOM:







## **KOSHI BLANCO**





SIZE: **600X1200MM** 

FINISH: **ENDLESS** 





#### **LEORENT GOLD**





SIZE:

600X1200MM

FINISH: **ENDLESS** 

RANDOM:





## MISHOL GREY





SIZE: **600X1200MM** 

FINISH: **ENDLESS** 







#### **PESARA GOLD**





SIZE: **600X1200MM** 

FINISH: **ENDLESS** 





## **SAYLOR GOLDEN**





SIZE: **600X1200MM** 

FINISH: **ENDLESS** 

RANDOM:





#### **VELMO SLEEK**





SIZE:

600X1200MM

FINISH: **ENDLESS**