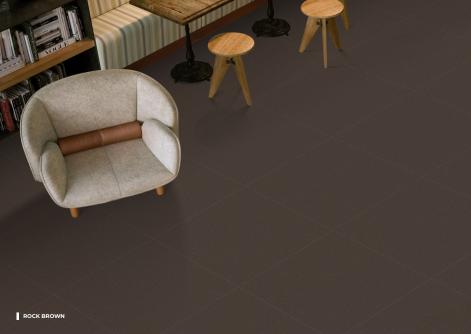

### **ROCK BROWN**

### I THICKNESS

16 MM **I** 

■ SIZE 600X600 MM

### **FULL BODY**