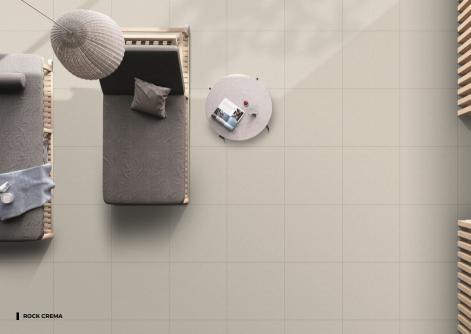

### **FULL BODY**









## ARTSTONE IVORY

### **I** THICKNESS 16 MM I

SIZE

600X600 MM



### **FULL BODY**











### ARTSTONE KOTA



### THICKNESS 16 MM I

\_

■ SIZE 600X600 MM



### **FULL BODY**







### **ARTSTONE NERO**



### THICKNESS 16 MM I

\_\_\_\_

■ SIZE 600X600 MM



### **FULL BODY**







### ARTSTONE OLIVE

THICKNESS

■ SIZE

600X600 MM



### **FULL BODY**











### ARTSTONE PEARL



### I THICKNESS

16 MM **I** 

■ SIZE 600X600 MM



### **FULL BODY**









### ARTSTONE VERDE



### THICKNESS 16 MM I

SIZE

600X600 MM



### **FULL BODY**







### **ROCK BLACK**



### **I** THICKNESS

16 MM **I** 

■ SIZE 600X600 MM



### **FULL BODY**











### **ROCK BROWN**



### I THICKNESS

16 MM **I** 

■ SIZE 600X600 MM



### **FULL BODY**







### **ROCK CREMA** MATT FINISH

### **I** THICKNESS

16 MM I

SIZE 600X600 MM



### **FULL BODY**









### **ROCK GREY**



### **I** THICKNESS 16 MM I

SIZE 600X600 MM



### FULL BODY VITRIFIED TILES









### **ROCK SILVER**

**I** THICKNESS

16 MM I

SIZE 600X600 MM



**FULL BODY** 











### **ROCK WHITE**



SIZE 600X600 MM



### FULL BODY

EDTILES













### **ROYAL KOTA**

### I THICKNESS

16 MM **I** 

■ SIZE 600X600 MM



### **FULL BODY**







# **ROYAL IRIS**

### I THICKNESS

16 MM **I** 

■ SIZE 600X600 MM



### **FULL BODY**









### **ROYAL STEEL GREY**

### I THICKNESS

16 MM **I** 

■ SIZE 600X600 MM



### **FULL BODY**





### Thank You