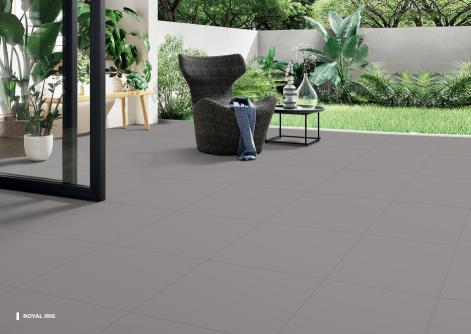

# **ROYAL IRIS**

### I THICKNESS

16 MM **I** 

■ SIZE 600X600 MM

### **FULL BODY**