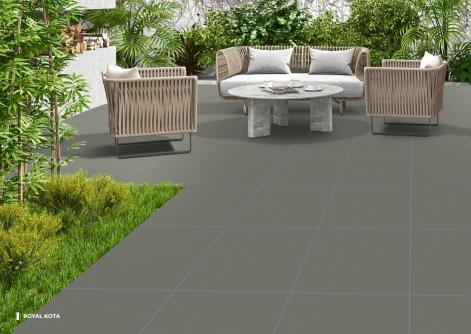

### **ROYAL KOTA**

### I THICKNESS

16 MM **I** 

■ SIZE 600X600 MM

### **FULL BODY**