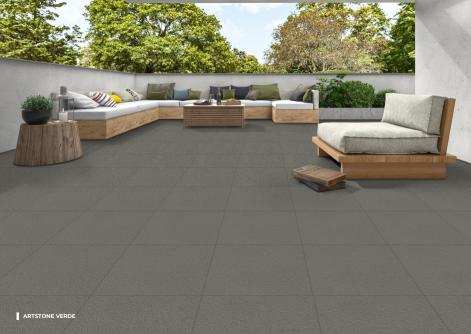

BROWN



### THICKNESS 16 MM I

SIZE

600X600 MM



### **FULL BODY**







### ARTSTONE CHOCO



### THICKNESS

SIZE

600X600 MM



### **FULL BODY**









### ARTSTONE CREAM



SIZE 600X600 MM



### **FULL BODY**













### ARTSTONE GREY



### THICKNESS 16 MM I

SIZE

600X600 MM



### **FULL BODY**









## ARTSTONE IVORY

### **I** THICKNESS 16 MM I

SIZE

600X600 MM



### **FULL BODY**











### ARTSTONE KOTA



### THICKNESS 16 MM I

\_

■ SIZE 600X600 MM



### **FULL BODY**







### **ARTSTONE NERO**



### THICKNESS 16 MM I

\_\_\_\_

■ SIZE 600X600 MM



### **FULL BODY**







### ARTSTONE OLIVE

THICKNESS

■ SIZE

600X600 MM



### **FULL BODY**











### ARTSTONE PEARL



### I THICKNESS

16 MM **I** 

■ SIZE 600X600 MM



### **FULL BODY**









### ARTSTONE VERDE



### THICKNESS 16 MM I

SIZE

600X600 MM



### **FULL BODY**







### **ROCK BLACK**



### **I** THICKNESS

16 MM **I** 

■ SIZE 600X600 MM



### **FULL BODY**











### **ROCK BROWN**



### I THICKNESS

16 MM **I** 

■ SIZE 600X600 MM



### **FULL BODY**







### **ROCK CREMA** MATT FINISH

### **I** THICKNESS

16 MM I

SIZE 600X600 MM



### **FULL BODY**









### **ROCK GREY**



### **I** THICKNESS 16 MM I

SIZE 600X600 MM



### FULL BODY VITRIFIED TILES









### **ROCK SILVER**

**I** THICKNESS

16 MM I

SIZE 600X600 MM



**FULL BODY** 











### **ROCK WHITE**



SIZE 600X600 MM



### FULL BODY

EDTILES













### **ROYAL KOTA**

### I THICKNESS

16 MM **I** 

■ SIZE 600X600 MM



### **FULL BODY**







# **ROYAL IRIS**

##