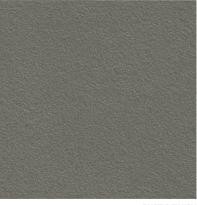

16 MM I

SIZE

600X600 MM



### **FULL BODY**







### ARTSTONE CHOCO



### THICKNESS

SIZE

600X600 MM



### **FULL BODY**









### ARTSTONE CREAM



SIZE 600X600 MM



### **FULL BODY**













### ARTSTONE GREY



### THICKNESS 16 MM I

SIZE

600X600 MM



### **FULL BODY**









## ARTSTONE IVORY

### **I** THICKNESS 16 MM I

SIZE

600X600 MM



### **FULL BODY**











### ARTSTONE KOTA



### THICKNESS 16 MM I

\_

■ SIZE 600X600 MM



### **FULL BODY**







### **ARTSTONE NERO**



### THICKNESS 16 MM I

\_\_\_\_

■ SIZE 600X600 MM



### **FULL BODY**







### ARTSTONE OLIVE

THICKNESS

■ SIZE

600X600 MM



### **FULL BODY**











### ARTSTONE PEARL



### I THICKNESS

16 MM **I** 

■ SIZE 600X600 MM



### **FULL BODY**









### ARTSTONE VERDE



### THICKNESS 16 MM I

SIZE

600X600 MM



### **FULL BODY**







### **ROCK BLACK**



### **I** THICKNESS

16 MM **I** 

■ SIZE 600X600 MM



### **FULL BODY**











### **ROCK BROWN**



### I THICKNESS

16 MM **I** 

■ SIZE 600X600 MM



### **FULL BODY**







### **ROCK CREMA** MATT FINISH

### **I** THICKNESS

16 MM I

SIZE 600X600 MM



### **FULL BODY**









### **ROCK GREY**



### **I** THICKNESS 16 MM I

SIZE 600X600 MM



### FULL BODY VITRIFIED TILES









### **ROCK SILVER**

**I** THICKNESS

16 MM I

SIZE 600X600 MM



**FULL BODY** 











### **ROCK WHITE**



SIZE 600X600 MM



### FULL BODY

EDTILES













### **ROYAL KOTA**

### I THICKNESS

16 MM **I** 

■ SIZE 600X600 MM



### **FULL BODY**







# **ROYAL IRIS**

### I THICKNESS

16 MM *