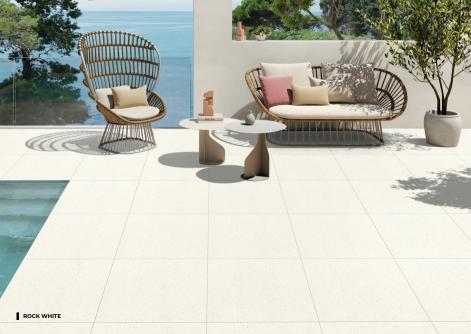

BODY**







### ARTSTONE OLIVE

THICKNESS

■ SIZE

600X600 MM



### **FULL BODY**











### ARTSTONE PEARL



### I THICKNESS

16 MM **I** 

■ SIZE 600X600 MM



### **FULL BODY**









### ARTSTONE VERDE



### THICKNESS 16 MM I

SIZE

600X600 MM



### **FULL BODY**







### **ROCK BLACK**



### **I** THICKNESS

16 MM **I** 

■ SIZE 600X600 MM



### **FULL BODY**











### **ROCK BROWN**



### I THICKNESS

16 MM **I** 

■ SIZE 600X600 MM



### **FULL BODY**







### **ROCK CREMA** MATT FINISH

### **I** THICKNESS

16 MM I

SIZE 600X600 MM



### **FULL BODY**









### **ROCK GREY**



### **I** THICKNESS 16 MM I

SIZE 600X600 MM



### FULL BODY VITRIFIED TILES









### **ROCK SILVER**

**I** THICKNESS

16 MM I

SIZE 600X600 MM



**FULL BODY** 











### **ROCK WHITE**



SIZE 600X600 MM



### FULL BODY

EDTILES













### **ROYAL KOTA**

### I THICKNESS

16 MM **I** 

■ SIZE 600X600 MM



### **FULL BODY**







# **ROYAL IRIS**

### I THICKNESS

16 MM **I** 

■ SIZE 600X600 MM



### **FULL BODY**









### **ROYAL STEEL GREY**

### I THICKNESS

16 MM **I** 

■ SIZE 600X600 MM



### **FULL BODY**





### Thank You