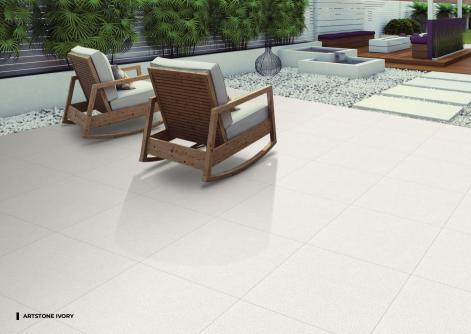

## ARTSTONE IVORY

### **I** THICKNESS 16 MM I

SIZE

600X600 MM

### **FULL BODY**