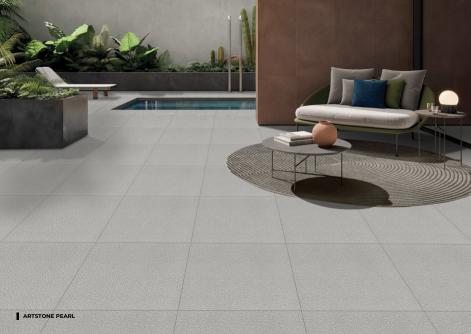

### ARTSTONE PEARL

### I THICKNESS

16 MM **I** 

■ SIZE 600X600 MM

### **FULL BODY**