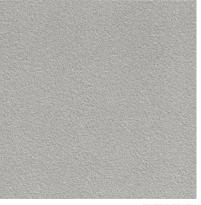

### ARTSTONE PEARL

### I THICKNESS

16 MM **I** 

■ SIZE 600X600 MM

### **FULL BODY**