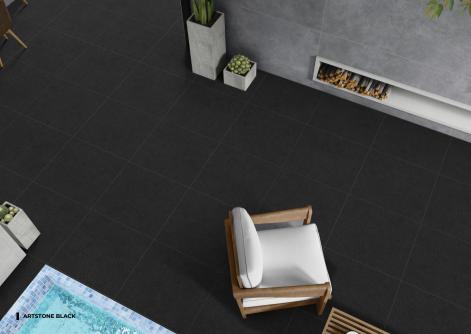

### ARTSTONE BLACK

### THICKNESS

SIZE

600X600 MM

### **FULL BODY**

RUSTIC FINISH