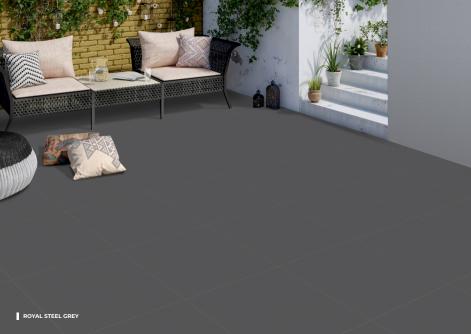

LL BODY**







### **ROCK BLACK**



### **I** THICKNESS

16 MM **I** 

■ SIZE 600X600 MM



### **FULL BODY**











### **ROCK BROWN**



### I THICKNESS

16 MM **I** 

■ SIZE 600X600 MM



### **FULL BODY**







### **ROCK CREMA** MATT FINISH

### **I** THICKNESS

16 MM I

SIZE 600X600 MM



### **FULL BODY**









### **ROCK GREY**



### **I** THICKNESS 16 MM I

SIZE 600X600 MM



### FULL BODY VITRIFIED TILES









### **ROCK SILVER**

**I** THICKNESS

16 MM I

SIZE 600X600 MM



**FULL BODY** 











### **ROCK WHITE**



SIZE 600X600 MM



### FULL BODY

EDTILES













### **ROYAL KOTA**

### I THICKNESS

16 MM **I** 

■ SIZE 600X600 MM



### **FULL BODY**







# **ROYAL IRIS**

### I THICKNESS

16 MM **I** 

■ SIZE 600X600 MM



### **FULL BODY**









### **ROYAL STEEL GREY**

### I THICKNESS

16 MM **I** 

■ SIZE 600X600 MM



### **FULL BODY**





### Thank You