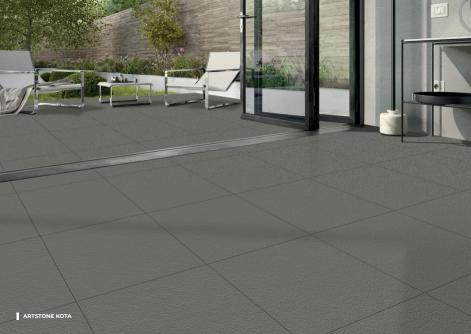

### ARTSTONE KOTA

### THICKNESS 16 MM I

\_

■ SIZE 600X600 MM

### **FULL BODY**