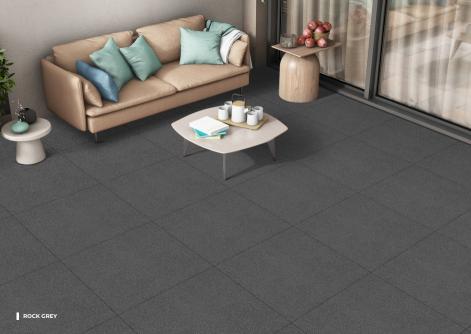

### **ROCK GREY**

### **I** THICKNESS 16 MM I

SIZE 600X600 MM

### FULL BODY VITRIFIED TILES