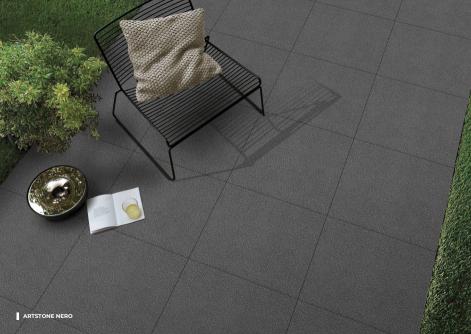

### **ARTSTONE NERO**

### THICKNESS 16 MM I

\_\_\_\_

■ SIZE 600X600 MM

### **FULL BODY**