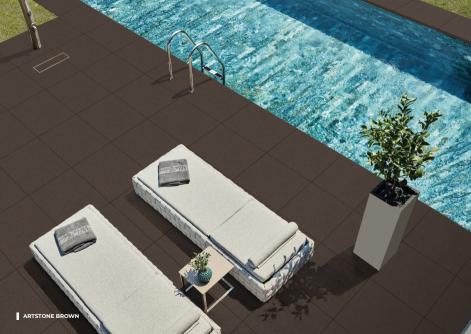

a king of its own with 'better than before edge' in the Floor tile category. The Clorious & fascinating world of Vitrified tiles created by us. Rejuvenate your senses with our mesmerizing range of Vitrified tiles, having stunning designs & vibrant as well as cool shades suiting your temperament. Rest assured about quality also while choosing from this wonderful collection. Taking the advantage of the latest technology, we have been able to create a combination of Beauty & Quality. This makes a path of harmony. Select any series from this range and enjoy its delighting beauty years over years.







### ARTSTONE BEIGE

### **I** THICKNESS

16 MM X

SIZE 600X600 MM



### **FULL BODY**









### ARTSTONE BLACK



### THICKNESS

SIZE

600X600 MM



### **FULL BODY**







RUSTIC FINISH



### ARTSTONE BROWN



### THICKNESS 16 MM I

SIZE

600X600 MM



### **FULL BODY**







### ARTSTONE CHOCO



### THICKNESS

SIZE

600X600 MM



### **FULL BODY**









### ARTSTONE CREAM



SIZE 600X600 MM



### **FULL BODY**













### ARTSTONE GREY



### THICKNESS 16 MM I

SIZE

600X600 MM



### **FULL BODY**









## ARTSTONE IVORY

### **I** THICKNESS 16 MM I

SIZE

600X600 MM



### **FULL BODY**











### ARTSTONE KOTA



### THICKNESS 16 MM I

\_

■ SIZE 600X600 MM



### **FULL BODY**







### **ARTSTONE NERO**



### THICKNESS 16 MM I

\_\_\_\_

■ SIZE 600X600 MM



### **FULL BODY**







### ARTSTONE OLIVE

THICKNESS

■ SIZE

600X600 MM



### **FULL BODY**











### ARTSTONE PEARL



### I THICKNESS

16 MM **I** 

■ SIZE 600X600 MM



### **FULL