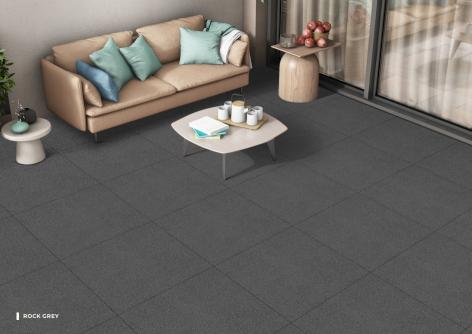

#### ROCK GREY

SATIN SURFACE

POLISHED SURFACE

SIZE || 600 X 600 MM

**FULL BODY** 

VITRIFIED TILES

**URBAN BLACK** 

RUSTIC SURFACE