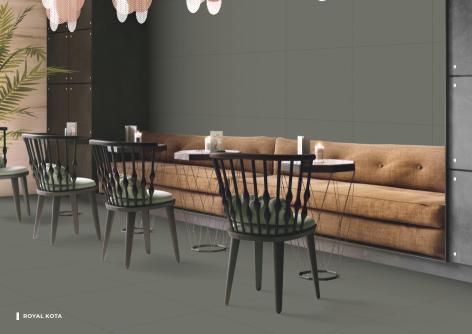

# DYNAMIC KOTA

POLISHED SURFACE

#### **URBAN KOTA**

RUSTIC SURFACE

#### THICKNESS I **I** 09 MM

SIZE I