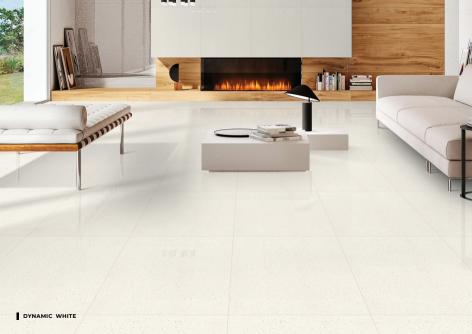

### **ROCK WHITE**

SATIN SURFACE

DYNAMIC WHITE

POLISHED SURFACE

THICKNESS I

SIZE **■** 600 X 600 MM

URBAN WHITE RUSTIC SURFACE

FULL BODY