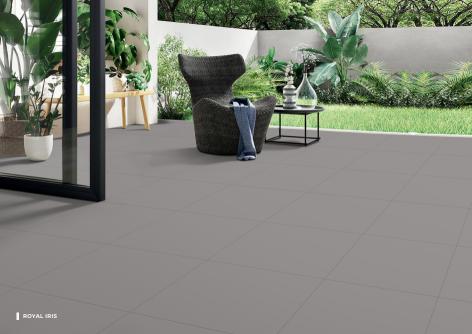

# DYNAMIC IRIS

POLISHED SURFACE

#### **URBAN IRIS**

RUSTIC SURFACE

#### THICKNESS I **1** 09 MM

SIZE

**FULL BODY** 