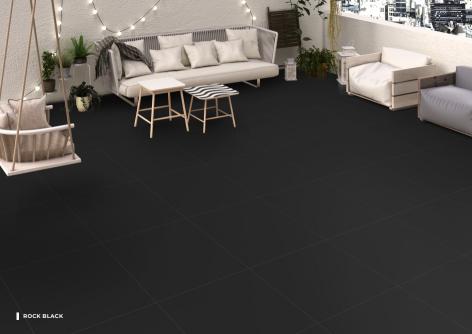

#### ROCK GREY

SATIN SURFACE

POLISHED SURFACE

SIZE || 600 X 600 MM

**FULL BODY** 

VITRIFIED TILES

**URBAN BLACK** 

RUSTIC SURFACE