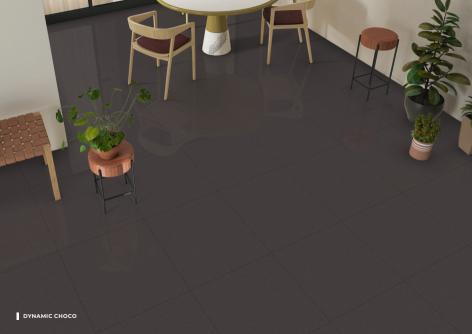

#### DYNAMIC CHOCO

POLISHED SURFACE

URBAN CHOCO

RUSTIC SURFACE

SIZE

51ZE

**FULL BODY** 

VITRIFIED TILES