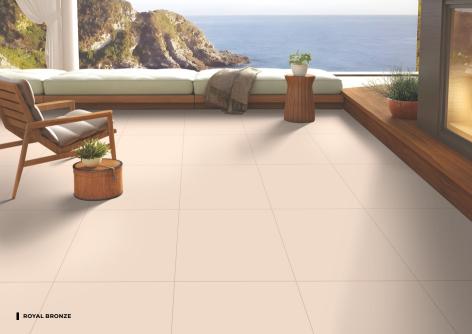

# **ROYAL BRONZE**

SATIN SURFACE

THICKNESS I

**I** 09 MM

SIZE || 600 X 600 MM