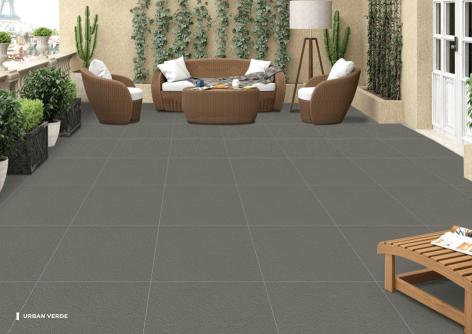

#### DYNAMIC BROWN

POLISHED SURFACE

**URBAN BROWN** RUSTIC SURFACE

THICKNESS I **I** 09 MM

SIZE

**URBAN VERDE** 

RUSTIC SURFACE

**FULL BODY** 