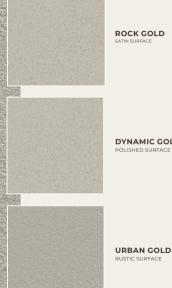

## **ROCK GOLD**

SATIN SURFACE

## DYNAMIC GOLD

**URBAN GOLD** 

RUSTIC SURFACE

THICKNESS I **I** 09 MM

SIZE

THICKNESS I

600 X 600 MM

SIZE