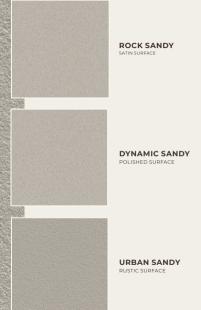

#### ROCK GREY

SATIN SURFACE

POLISHED SURFACE

SIZE || 600 X 600 MM

**FULL BODY** 

VITRIFIED TILES

**URBAN BLACK** 

RUSTIC SURFACE