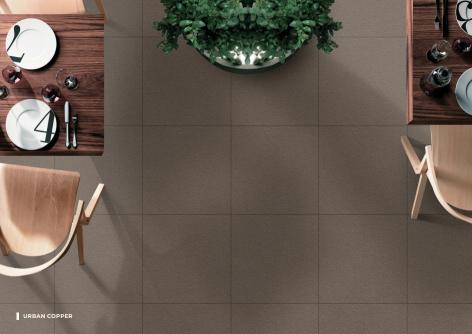

VITRIFIED TILES

SIZE I

POLISHED SURFACE

**URBAN COPPER** 

RUSTIC SURFACE

THICKNESS I **I** 09 MM

SIZE

FULL BODY