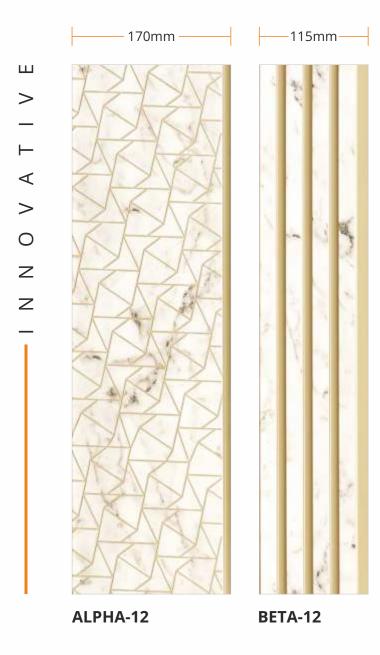

## 8 FEET **LOUVERS**

8 FEET **LOUVERS** 

8 FEET **LOUVERS** 

## 8 FEET **LOUVERS**

8 FEET **LOUVERS** 

8 FEET **LOUVERS** 

INFINITY

## **Applications**

High Grade

Thickness 8 mm

Seamless Planks

Termite Resistant

Borer Free

100 % Water Resistant

Environment Friendly