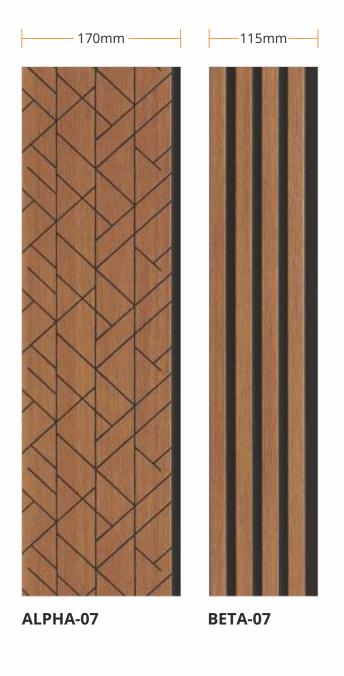

## 8 FEET **LOUVERS**

8 FEET **LOUVERS** 

8 FEET **LOUVERS** 

## 8 FEET **LOUVERS**

8 FEET **LOUVERS** 

8 FEET **LOUVERS** 

INFINITY

## **Applications**

High Grade

Thickness 8 mm

Seamless Planks

Termite Resistant

Borer Free

100 % Water Resistant

Environment Friendly