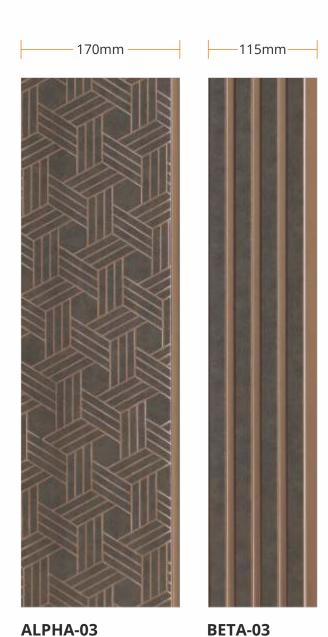

## 8 FEET **LOUVERS**

8 FEET **LOUVERS** 

8 FEET **LOUVERS** 

## 8 FEET **LOUVERS**

8 FEET **LOUVERS** 

8 FEET **LOUVERS** 

INFINITY

## **Applications**

High Grade

Thickness 8 mm

Seamless Planks

Termite Resistant

Borer Free

100 % Water Resistant

Environment Friendly