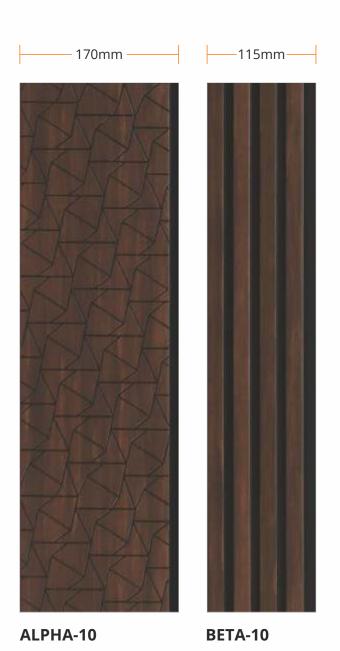

## 8 FEET **LOUVERS**

8 FEET **LOUVERS** 

8 FEET **LOUVERS** 

## 8 FEET **LOUVERS**

8 FEET **LOUVERS** 

8 FEET **LOUVERS** 

INFINITY

## **Applications**

High Grade

Thickness 8 mm

Seamless Planks

Termite Resistant

Borer Free

100 % Water Resistant

Environment Friendly