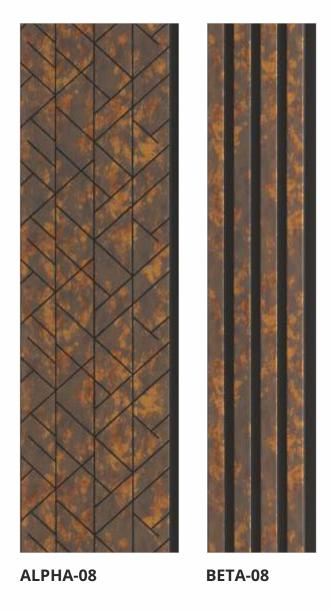

## 8 FEET **LOUVERS**

8 FEET **LOUVERS** 

8 FEET **LOUVERS** 

## 8 FEET **LOUVERS**

8 FEET **LOUVERS** 

8 FEET **LOUVERS** 

INFINITY

## **Applications**

High Grade

Thickness 8 mm

Seamless Planks

Termite Resistant

Borer Free

100 % Water Resistant

Environment Friendly