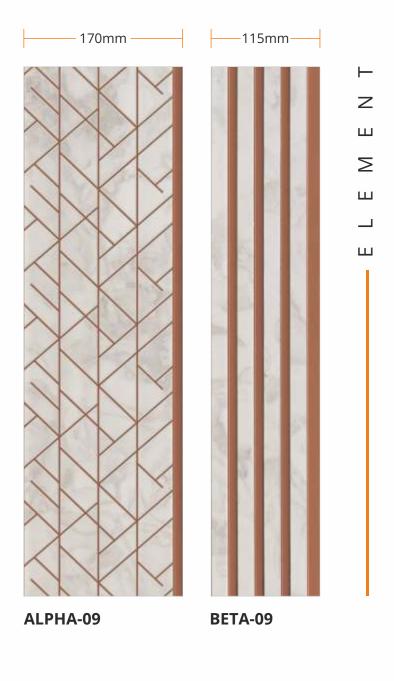

## 8 FEET **LOUVERS**

8 FEET **LOUVERS** 

8 FEET **LOUVERS** 

## 8 FEET **LOUVERS**

8 FEET **LOUVERS** 

8 FEET **LOUVERS** 

INFINITY

## **Applications**

High Grade

Thickness 8 mm

Seamless Planks

Termite Resistant

Borer Free

100 % Water Resistant

Environment Friendly